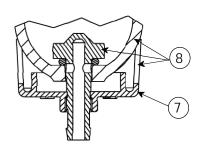

## **Parts List**

| KEY       | DESCRIPTION                   |
|-----------|-------------------------------|
| 1         | Cover                         |
| 2         | Head                          |
| 3         | Filter Element                |
| 4         | AID Bowl Assembly, Plastic    |
| 5         | Stem                          |
| 6         | Piston Drain Top              |
| 7         | Drain Knob                    |
| 8         | Manual Bowl Assembly, Plastic |
| 9         | AID Bowl Assembly, Metal      |
| Not Shown | Manual Bowl Assembly, Metal   |

SECTION VIEW (Plastic Bowl Manual Drain)

SECTION VIEW (Metal Bowl Auto Drain)