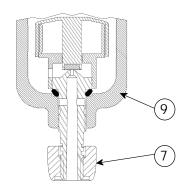

## **Parts List**

| KEY       | DESCRIPTION                   |
|-----------|-------------------------------|
| 1         | Cover                         |
| 2         | Head                          |
| 3         | Filter Element                |
| 4         | AID Bowl Assembly, Plastic    |
| 5         | Stem                          |
| 6         | Piston Drain Top              |
| 7         | Drain Knob                    |
| 8         | Manual Bowl Assembly, Plastic |
| 9         | AID Bowl Assembly, Metal      |
| Not Shown | Manual Bowl Assembly, Metal   |

## **Section View**

FD10 SECTION VIEW (Plastic Bowl Automatic Internal Drain)