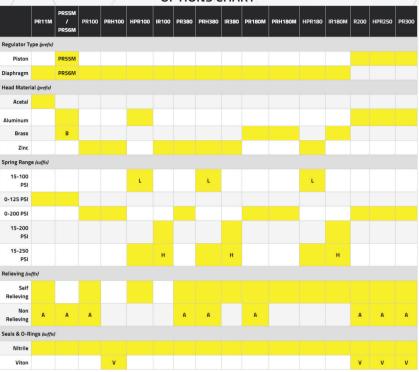

## **Piloted Regulators**

Boxes that are marked with yellow are available options for the product listed. Numbers and letters inside each yellow box reflects the proper suffix / prefix needed. See Master Pneumatic catalog for complete product breakdown chart.