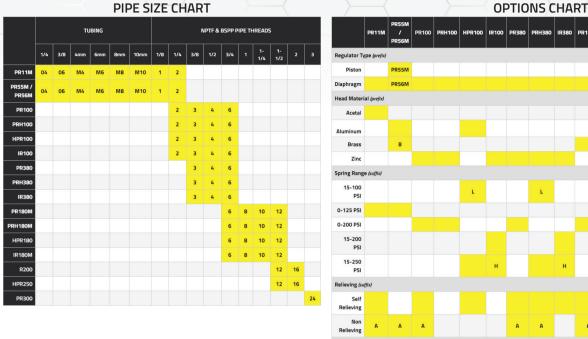

## **Piloted Regulators**

Boxes that are marked with yellow are available options for the product listed. Numbers and letters inside each yellow box reflects the proper suffix / prefix needed. See Master Pneumatic catalog for complete product breakdown chart.