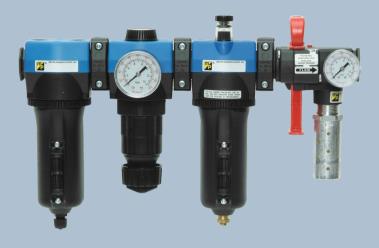

#### 380 Series

The 380 Series integrates Master Pneumatic's tradition of quality and flexibility with a sleek, innovative design. The 380 Series combines the quality of our Vanguard series with a more compact, aesthetically pleasing design and improved flow.

#### 380 FILTER

- Complete shroud & double baffle resulting in "Quiet Zone"
- Efficient water removal & prevention of water migration downstream
- Elliptical element maximizes surface area, reducing pressure drop
- Higher water removal & Higher flow characteristics (up to 98%)

# 380 REGULATOR

- Increased flow compared to competitive models
- Improved relief characteristics
- Ability to install at 45 degree increments
- Captivated hardware
- Removable locking key
- Tamper resistant adjustment knob

## 380 LUBRICATOR

- Larger Bowl Capacity
  - Standard- 9 oz.
  - o Optional-15 oz.
- Removable adjustment knob
- Tamper Resistant
- Transparent nylon sight feed gives visual indication of oil being delivered