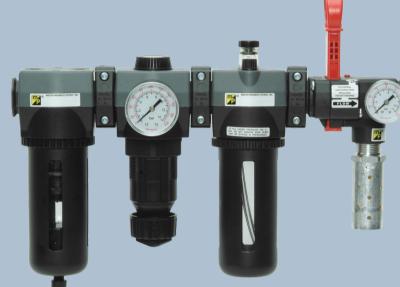

## VISUAL FEATURES

**V380 LOCKOUT** 

EXTRA PORT (NO INTERNAL THREADS)

**REMOVABLE CAP DESIGN** 

REMOVABLE ADJUSTMENT KNOB (SHOWN WITH DRAIN TUBE)

#### 380 FILTER

- Complete shroud & double baffle resulting in "Quiet Zone"
- Efficient water removal & prevention of water migration downstream
- Elliptical element maximizes surface area, reducing pressure drop
- Higher water removal & Higher flow characteristics (up to 98%)

# 380 REGULATOR

- Increased flow compared to competitive models
- Improved relief characteristics
- Ability to install at 45 degree increments
- Captivated hardware
- Removable locking key
- Tamper resistant adjustment knob

## 380 LUBRICATOR

- Larger Bowl Capacity
  - Standard- 9 oz.
  - o Optional-15 oz.
- Removable adjustment knob
- Tamper Resistant
- Transparent nylon sight feed gives visual indication of oil being delivered