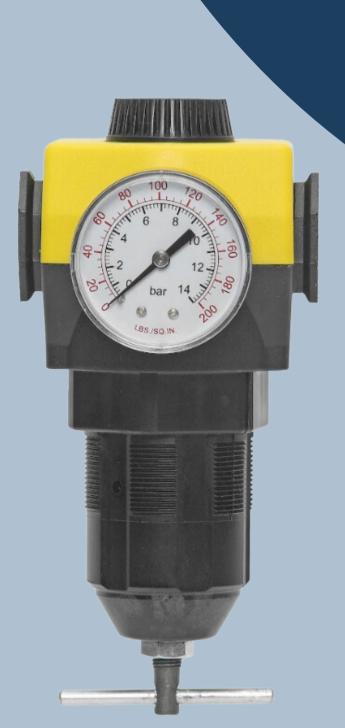

#### 380 FILTER

- Complete shroud & double baffle resulting in "Quiet Zone"
- Efficient water removal & prevention of water migration downstream
- Elliptical element maximizes surface area, reducing pressure drop
- Higher water removal & Higher flow characteristics (up to 98%)

# 380 REGULATOR

- Increased flow compared to competitive models
- Improved relief characteristics
- Ability to install at 45 degree increments
- Captivated hardware
- Removable locking key
- Tamper resistant adjustment knob