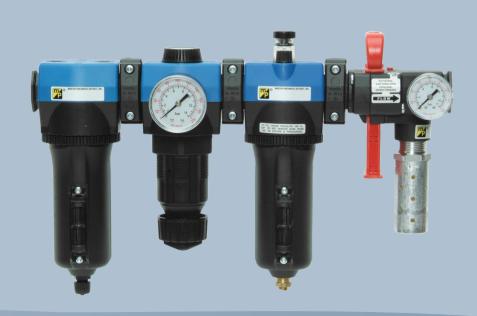

#### 380 COLOR CUSTOMIZATION

#### Standard accent grey cover

- o Red, Blue, Yellow options available at no cost
- Additional colors available

#### Possible benefits of this include:

- Matching OEM Equipment
- Distributor or customer corp. colors
- Visual management controls