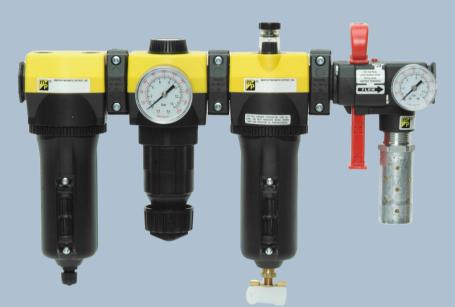

# 380 SERIES MOUNTING

- Clamps dissemble from the front for easy access
- Mounting brackets can be integrated
- 45 degree orientation available on:
  - Lockouts
  - Regulators
  - Extra ports
  - Pressure switches