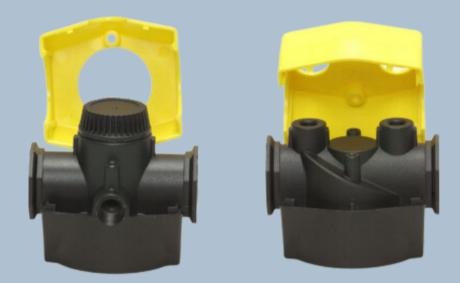

## VISUAL FEATURES

**V380 LOCKOUT** 

EXTRA PORT (NO INTERNAL THREADS)

**REMOVABLE CAP DESIGN** 

REMOVABLE ADJUSTMENT KNOB (SHOWN WITH DRAIN TUBE)