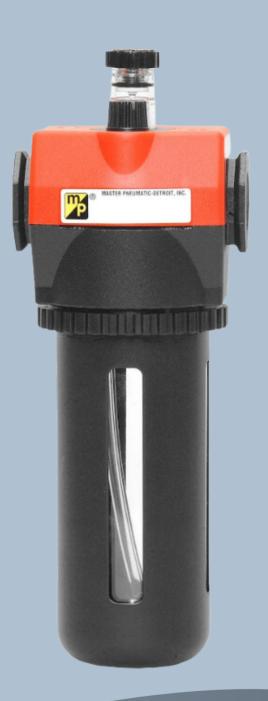

## 380 LUBRICATOR

- Larger Bowl Capacity
  - Standard- 9 oz.
  - o Optional-15 oz.
- Removable adjustment knob
- Tamper Resistant
- Transparent nylon sight feed gives visual indication of oil being delivered