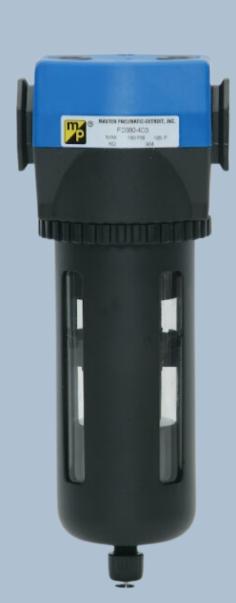

#### 380 FILTER

- Complete shroud & double baffle resulting in "Quiet Zone"
- Efficient water removal & prevention of water migration downstream
- Elliptical element maximizes surface area, reducing pressure drop
- Higher water removal & Higher flow characteristics (up to 98%)