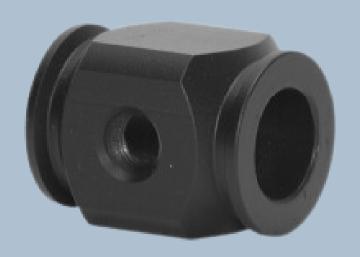

## VISUAL FEATURES

**V380 LOCKOUT** 

EXTRA PORT (NO INTERNAL THREADS)

**REMOVABLE CAP DESIGN** 

REMOVABLE ADJUSTMENT KNOB (SHOWN WITH DRAIN TUBE)

# 380 SERIES MOUNTING

- Clamps dissemble from the front for easy access
- Mounting brackets can be integrated
- 45 degree orientation available on:
  - Lockouts
  - Regulators
  - Extra ports
  - Pressure switches