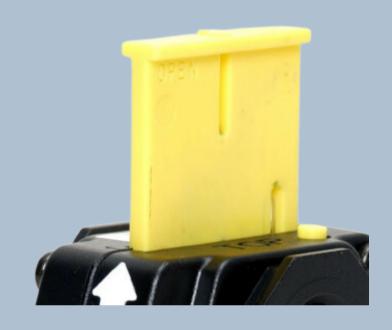

## VISUAL FEATURES

**V380 LOCKOUT** 

EXTRA PORT (NO INTERNAL THREADS)

**REMOVABLE CAP DESIGN** 

REMOVABLE ADJUSTMENT KNOB (SHOWN WITH DRAIN TUBE)