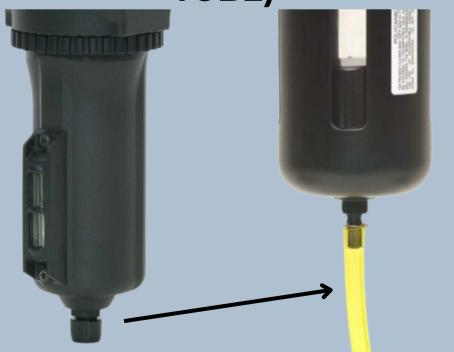

## VISUAL FEATURES

**V380 LOCKOUT** 

EXTRA PORT (NO INTERNAL THREADS)

**REMOVABLE CAP DESIGN** 

REMOVABLE ADJUSTMENT KNOB (SHOWN WITH DRAIN TUBE)