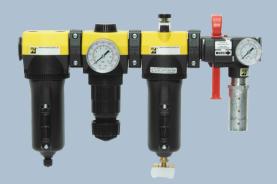

#### 380 Series

The 380 Series integrates Master Pneumatic's tradition of quality and flexibility with a sleek, innovative design. The 380 Series combines the quality of our Vanguard series with a more compact, aesthetically pleasing design and improved flow.

#### 380 FILTER

- Complete shroud & double baffle resulting in "Quiet Zone"
- Efficient water removal & prevention of water migration downstream
- Elliptical element maximizes surface area, reducing pressure drop
- Higher water removal & Higher flow characteristics (up to 98%)

# 380 REGULATOR

- Increased flow compared to competitive models
- Improved relief characteristics
- Ability to install at 45 degree increments
- Captivated hardware
- Removable locking key
- Tamper resistant adjustment knob

## 380 LUBRICATOR

- Larger Bowl Capacity
  - Standard- 9 oz.
  - o Optional-15 oz.
- Removable adjustment knob
- Tamper Resistant
- Transparent nylon sight feed gives visual indication of oil being delivered