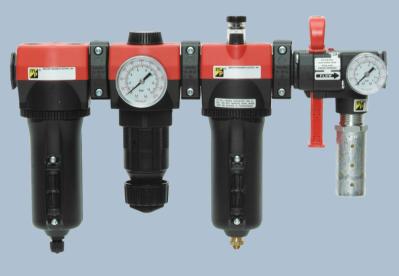

#### 380 COLOR CUSTOMIZATION

#### Standard accent grey cover

- o Red, Blue, Yellow options available at no cost
- Additional colors available

#### Possible benefits of this include:

- Matching OEM Equipment
- Distributor or customer corp. colors
- Visual management controls