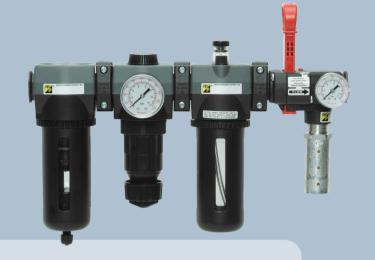

#### 380 COLOR CUSTOMIZATION

#### Standard accent grey cover

- o Red, Blue, Yellow options available at no cost
- Additional colors available

#### Possible benefits of this include:

- Matching OEM Equipment
- Distributor or customer corp. colors
- Visual management controls