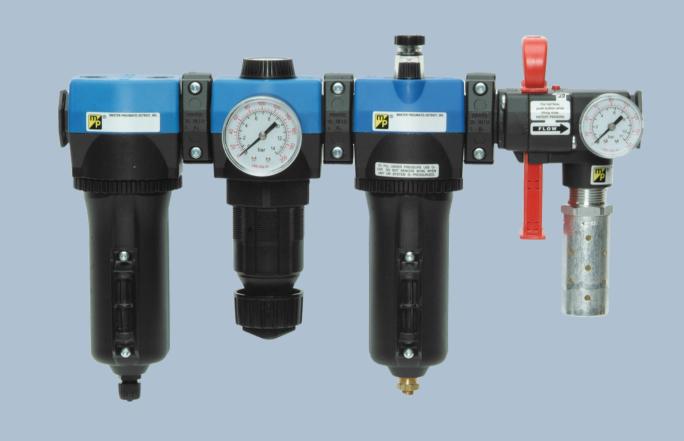

#### 380 Series

The 380 Series integrates Master Pneumatic's tradition of quality and flexibility with a sleek, innovative design. The 380 Series combines the quality of our Vanguard series with a more compact, aesthetically pleasing design and improved flow.

#### **SPECIFICATIONS**

**Connection Sizes** → 3/8", 1/2", 3/4"

Flow Rating → Up to 230 SCFM

Pressure → Up to 300 PSI (Metal)

**Temperature**  $\longrightarrow$  Up to 175 $^{\circ}$  F (Metal)